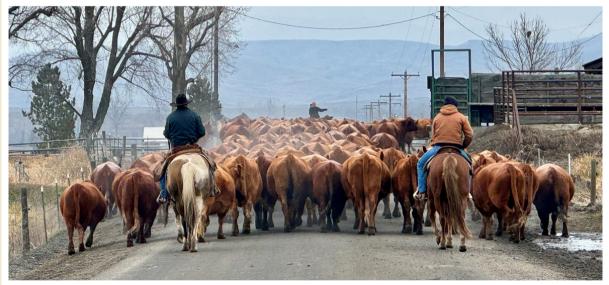

## Idahe's Cattle Industry

### BY THE NUMBERS

- MOST BEEF OPERATIONS ARE FAMILY OWNED
- LIVESTOCK PRODUCTION IS IDAHO'S LARGEST AGRICULTURAL SECTOR
- MORE COWS THAN PEOPLE IN THE STATE
- HOME TO 3 OF THE TOP 15 SEEDSTOCK OPERATIONS IN THE U.S.
- HAS ONE OF THE LARGEST COW-CALF OPERATIONS IN THE COUNTRY, WITH MORE THAN 30,000 MOTHER COWS
- IDAHO HAS 2 OF THE TOP 10 FEEDING OPERATIONS IN THE U.S.
- HOME TO THE 10TH LARGEST BEEF PROCESSING OPERATION, HEADQUARTERED IN BOISE
- THE BEEF CYCLE CAN BE FULLY REALIZED IN THE BOUNDARIES OF THE STATE - FROM BYPRODUCTS FED TO ANIMALS, TO GRAZING ON RANGELAND, TO FEEDLOTS & PROCESSING

Idaho ranks 11th in the U.S. for cattle & calves inventory, with more than 2.5 million animals raised by 7,500 beef operations in state.

The impact to the state economy tops 2 billion annually.